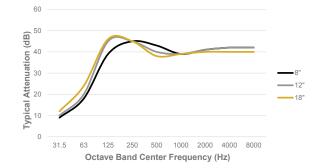

- · Gasket free seal between catalytic core and housing
- One wrench to remove access cover
- Advanced acoustical design
- · Heavy duty, all welded construction and long service life
- · High temperature prime coated exterior finish
- Multiple sample ports and separate element monitoring
- Test ports per EPA and TCEQ guidelines

#### **OPTIONS / ACCESSORIES**

- Stainless steel construction: 304 or 316
- Flexible connectors
- Companion flanges
- Cleanout openings
- · Side inlet and outlet
- · Horizontal or vertical support arrangements
- Top or side facing door arrangement
- Custom sizing

Nominal Outlet Size

- Explosion relief cover
- Special paints and finishes available
- Installs up to two NSCR Three-Way, Oxidation or Diesel Oxidation elements
- Complete range of exhaust accessories





Outlet