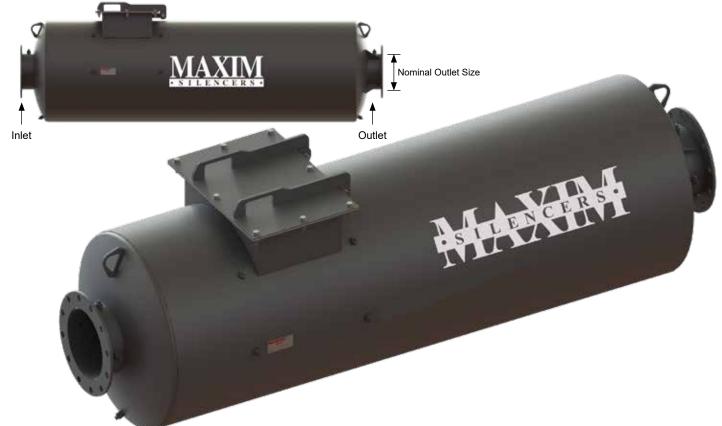

# **RAC2 OVERVIEW**

The RAC2 provides customizable emission reduction combined with Maxim's best silencing technologies. RAC2 delivers residential grade silencing for noise sensitive applications. The RAC is designed to require one wrench access cover removal for easy servicing of elements. Attenuation rating is with one catalyst element installed. Maxim Silencers are proudly made in the USA.

## **FEATURES**

- · Hinged access cover
- · Gasket free seal between catalytic core and housing
- · One wrench to remove access cover
- · Advanced acoustical design
- · Heavy duty, all welded construction and long service life
- · High temperature prime coated exterior finish
- · Multiple sample ports and separate element monitoring
- Test ports per EPA and TCEQ guidelines