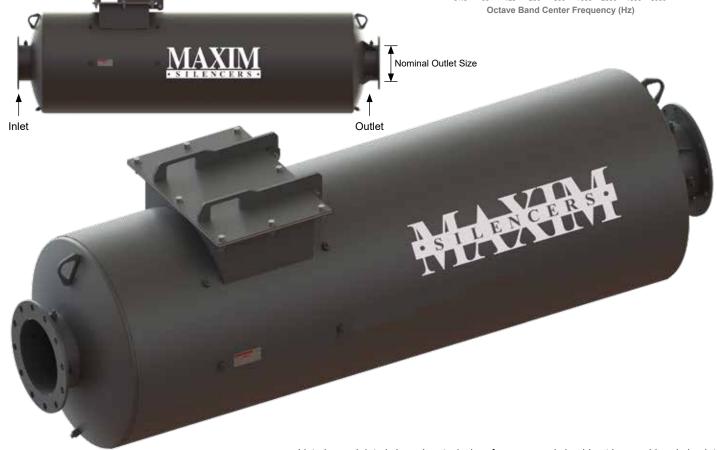

### **RAC1 OVERVIEW**

The RAC1 provides customizable emission reduction. The RAC is designed to require one wrench access cover removal for easy servicing of elements. Maxim Silencers are proudly made in the USA.

## **FEATURES**

- · Hinged access cover
- · Gasket free seal between catalytic core and housing
- One wrench to remove access cover
- · Heavy duty, all welded construction and long service life
- · High temperature prime coated exterior finish
- Multiple sample ports and separate element monitoring
- Test ports per EPA and TCEQ guidelines