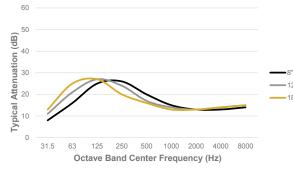

### HIGHLY EFFICIENT EMISSION REDUCTION

- NSCR Three-Way (NOx, CO, NMHC, HcHo)
- Oxidation (CO, NMHC, HcHo)
- Diesel Oxidation (CO, NMHC, PM)

Typical applications: Gas reciprocating internal combustion engines, natural gas compression packages, electrical power generation, and engine driven pumps